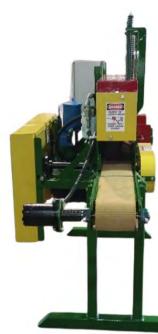

## MILITARY NOTCHER

### BUILT BY THE MORGAN FAMILY

The Morgan Military
Notcher manufactured by
Sawmill Supplies and
Equipment is designed to
make a precision notch in
boards for banding straps.
Equipped with split
indexable dato chipping
blades. Constructed of
heavy gauge steel and
square tubing.

- 5hp Motor
- Hydraulic powered conveyor
- Hopper type infeed
- 6" width x 4" height
- Adjustable cutting depth & placement

Can be custom-built to meet your size requirements.