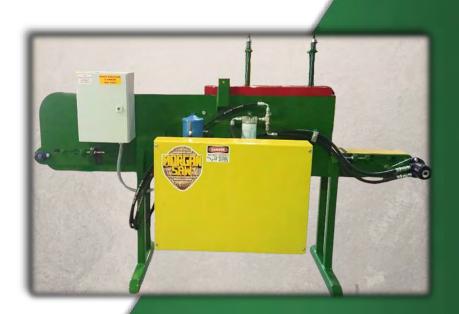

## MILITARY NOTCHER

### BUILT BY THE MORGAN FAMILY

The Morgan Military
Notcher manufactured by
Sawmill Supplies and
Equipment is designed to
make a precision notch in
boards for banding straps.
Equipped with split
indexable dato chipping
blades. Constructed of
heavy gauge steel and
square tubing.

- 5hp Motor
- Hydraulic powered conveyor
- Hopper type infeed
- 6" width x 4" height
- Adjustable cutting depth & placement

Can be custom-built to meet your size requirements.