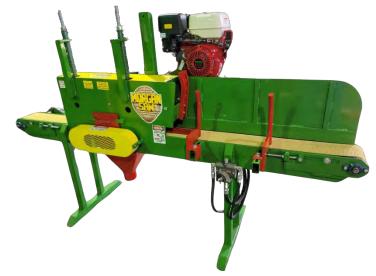

## MILITARY NOTCHER

### BUILT BY THE MORGAN FAMILY

The Morgan Military
Notcher manufactured by
Sawmill Supplies and
Equipment is designed to
make a precision notch in
boards for banding straps.
Equipped with split
indexable dato chipping
blades. Constructed of
heavy gauge steel and
square tubing.

- 5hp Motor
- Hydraulic powered conveyor
- Hopper type infeed
- 6" width x 4" height
- Adjustable cutting depth & placement

Can be custom-built to meet your size requirements.

#### **Additional Options:**

• Electric: Single or Three Phase

Motor: 10HPGas powered

• Conveyor: Extended Length

Double Notch double rip

Sawmill Supplies & Equipment LLC is proud to be a small-town, family-owned business. Owned by the Morgans and located in Sarepta, LA.