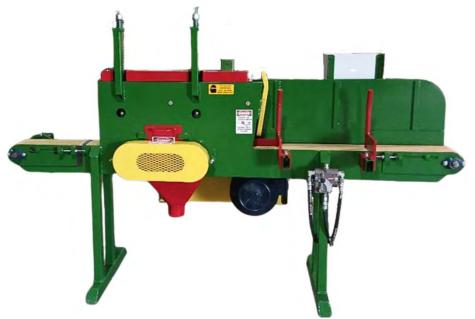

## MILITARY NOTCHER

### BUILT BY THE MORGAN FAMILY

The Morgan Military
Notcher manufactured by
Sawmill Supplies and
Equipment is designed to
make a precision notch in
boards for banding straps.
Equipped with split
indexable dato chipping
blades. Constructed of
heavy gauge steel and
square tubing.

- 5hp Motor
- Hydraulic powered conveyor
- Hopper type infeed
- 6" width x 4" height
- Adjustable cutting depth & placement

Can be custom-built to meet your size requirements.